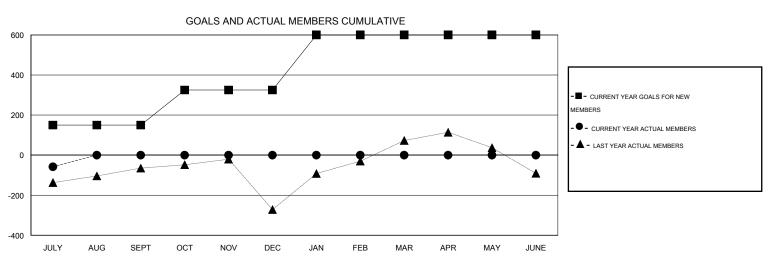

## GOALS AND ACTUAL NEW CLUBS CUMULATIVE

| DROPPED CLUBS: 0           |     | 21 CLUBS OF 149 ADDED 1 OR MORE<br>NEW MEMBERS | GENDER DISTRIBUTION  MALE 5,996 (94.90%) |             |     |
|----------------------------|-----|------------------------------------------------|------------------------------------------|-------------|-----|
| DROPPED MEMBERS            |     |                                                | FEMALE                                   | 322 (5.10%) |     |
| DECEASED                   | 5   | CLICK HERE FOR HEALTH                          |                                          |             | 553 |
| CLUB CANCELLED 0 OTHER 133 |     | ASSESSMENT DATA                                | FAMILY UNIT MEMBERS                      |             |     |
|                            |     |                                                | HEAD OF HOUSEHOLD                        |             |     |
| TOTAL                      | 138 |                                                | NON-HEAD OF HOUSEHOLD                    |             |     |