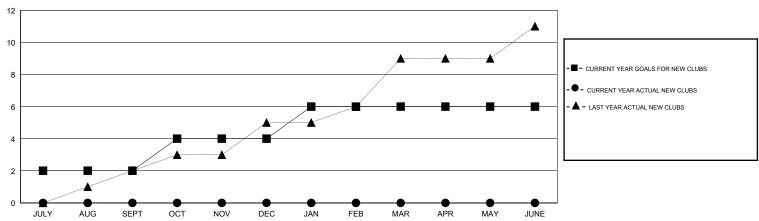

## GOALS AND ACTUAL NEW CLUBS CUMULATIVE

| DROPPED CLUBS: 0           |     | 21 CLUBS OF 149 ADDED 1 OR MORE<br>NEW MEMBERS | GENDER DISTRIBUTION  MALE 5,996 (94.90%) |             |     |
|----------------------------|-----|------------------------------------------------|------------------------------------------|-------------|-----|
| DROPPED MEMBERS            |     |                                                | FEMALE                                   | 322 (5.10%) |     |
| DECEASED                   | 5   | CLICK HERE FOR HEALTH                          |                                          |             | 553 |
| CLUB CANCELLED 0 OTHER 133 |     | ASSESSMENT DATA                                | FAMILY UNIT MEMBERS                      |             |     |
|                            |     |                                                | HEAD OF HOUSEHOLD                        |             |     |
| TOTAL                      | 138 |                                                | NON-HEAD OF HOUSEHOLD                    |             |     |